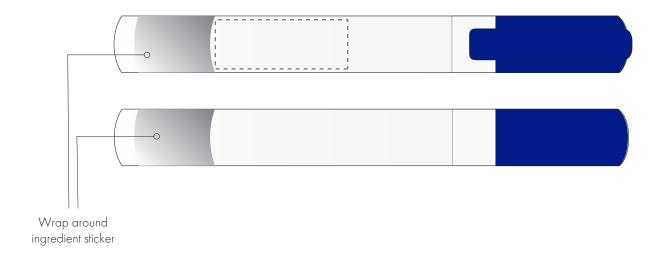

## **PANTONE REFERENCE(S)**

ARTWORK SCALE 100% Max print area: 35mm x 13mm

Product Image for visualisation - colours may vary

The dashed line is to demonstrate print area and will not appear on your printed item